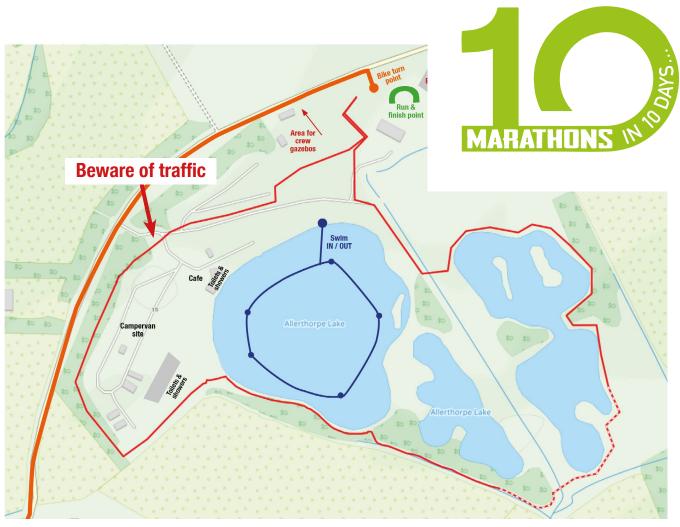

Run course in red. 22 laps of the 1.2 mile course https://ridewithgps.com/routes/29856731

Event dates: Tuesday 19th - Thursday 28th July

**Registration:** You can register the day before the first day or on the morning before you start. Just come a find a member of staff. You will be given a timing chip and t-shirt.

Briefing: 0845 each day on the startline Start: Each day at 0900 Cut off: 12 hours

The run course is a 1.2 mile lap around the lake and on private, traffic-free paths (mainly trail).

Be aware you will cross the main entrance to the park on every lap, there will be vehicles using this constantly (see above).